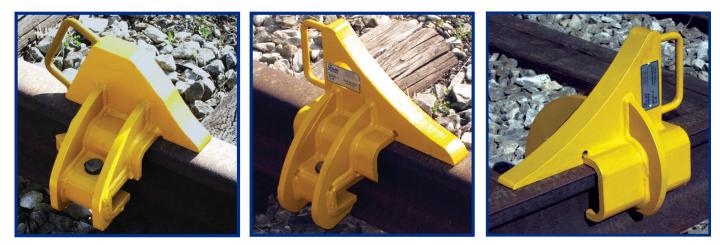

## CAR BLOCKS

Nolan's lightweight, strong, and easy to install Car Blocks are fabricated from tough alloy carbon steel. They are designed using a rotating cam locking device for added safety, serving as a heavyduty wheel chock. The greater the force that is applied to the cam, the more tightly the car block grips the rail. The lock is so secure, it can be used to prevent railcar movement on barges. Model # C-3 is specifically designed as a crane block where overhead cranes are used. Refer to the wheel diameters in the table below.

## NOTE: Nolan's car blocks are designed for <u>flat track</u> only. Do not use on grades.

**C-1** 

**C-2** 

| MODEL # | WHEEL DIAMETER          | RAIL SIZE               | WEIGHT     |
|---------|-------------------------|-------------------------|------------|
| C-1     | 10", 12", 24", 34"      | 60 - 85 lb rail         | 30 lbs     |
|         | (254, 305, 610, 864 mm) | (27 - 39 kg)            | (13.61 kg) |
| C-2     | 28" - 36"               | 85 - 140 lb rail        | 38 lbs.    |
|         | (711 -9 14 mm)          | (39 - 63 kg)            | (17.24 kg) |
| C-3     | 33", 36"                | 105 - 175 lb crane rail | 45 lbs     |
|         | (838, 914 mm)           | (48 - 79 kg)            | (20.41 kg) |